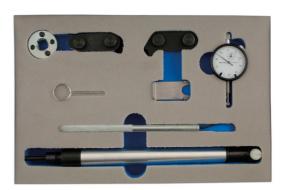

## **Engine Timing Tool Kit - for VAG 1.8, 2.0 4v TFSI**

Designed to allow removal and replacement of the timing chain and camshaft sprockets on the 1.8 and 2.0L TFSi and TSi petrol engines commonly found in VAG vehicles.

## **Additional Information**

- · Kit includes DTI gauge and TDC indicator.
- Applications: Audi A3, TT, Q3 and A5 Sportback; Seat Alhambra, Altea, XL, Leon and Toledo; Skoda Octavia, Superb and Yeti;
  Volkswagen Beetle, Eos, Golf, Passat, CC, Sharan, Tiguan and Scirocco.
- · Supplied in metal storage case.
- Full application list and instructions available on our website.
- Made in Sheffield.