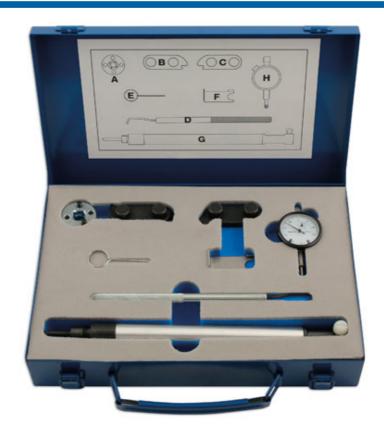

## **Engine Timing Tool Kit - for VAG 1.8, 2.0 4v TFSI**

Designed to allow removal and replacement of the timing chain and camshaft sprockets on the 1.8 and 2.0L TFSi and TSi petrol engines commonly found in VAG vehicles.

## **Additional Information**

- · Kit includes DTI gauge and TDC indicator.
- Applications: Audi A3, TT, Q3 and A5 Sportback; Seat Alhambra, Altea, XL, Leon and Toledo; Skoda Octavia, Superb and Yeti;
  Volkswagen Beetle, Eos, Golf, Passat, CC, Sharan, Tiguan and Scirocco.
- · Supplied in metal storage case.
- Full application list and instructions available on our website.
- Made in Sheffield.